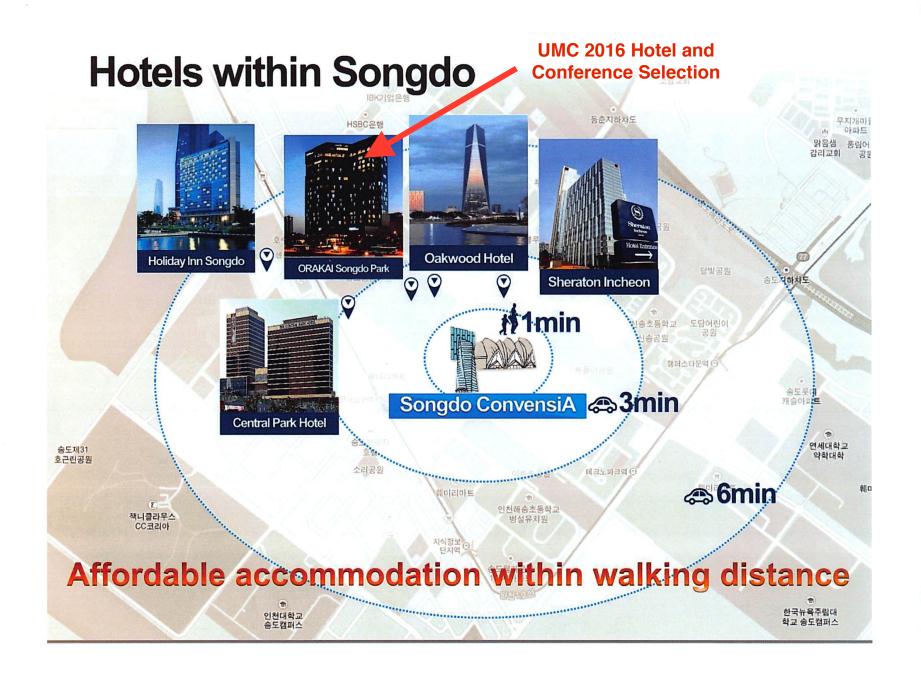

## Range of Hotel Rates

#### Accommodation

• Reasonable prices ranging from USD100 to USD170

| Class                   | Hotel                         | Discounted<br>Room Rate<br>(USD) |
|-------------------------|-------------------------------|----------------------------------|
| Super<br>deluxe<br>**** | Sheraton Incheon Hotel        | 150~170                          |
|                         | Oakwood Premier Hotel         |                                  |
| Deluxe<br>★★★★          | Orakai Songdo Park Hotel      | 100~130                          |
|                         | The Central Park Hotel Songdo |                                  |
|                         | Holiday Inn Incheon Songdo    |                                  |

Some Hotel 10% tax and 10% service charge will be added to the above rate.

※ Breakfast is not included in the above rate.

**UMC 2016 Hotel and Conference Selection** 