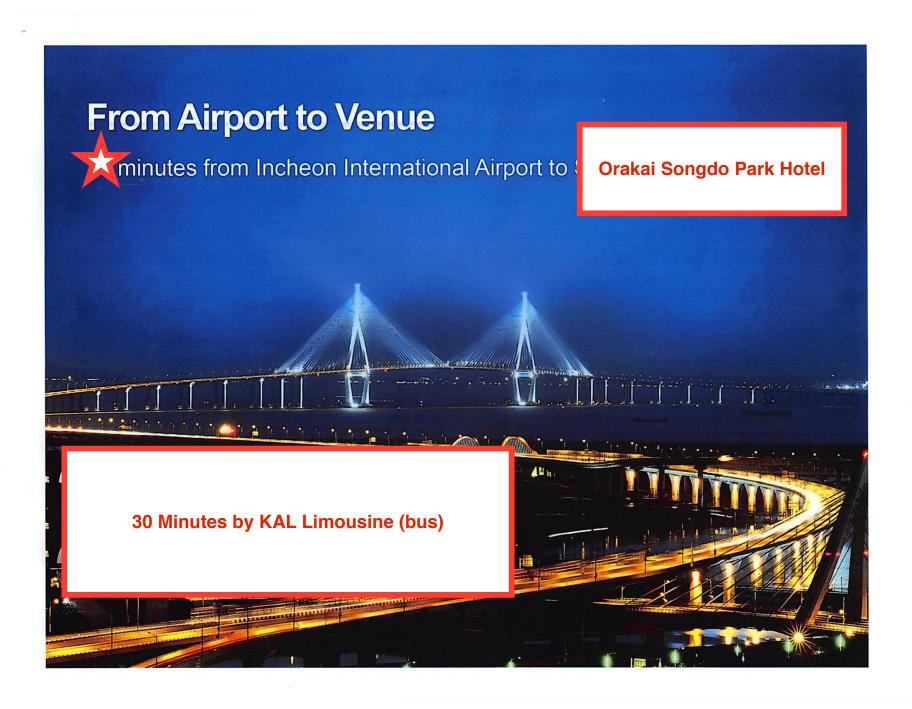

#### Accommodation

• Reasonable prices ranging from USD100 to USD170

| Class                   | Hotel                         | Discounted<br>Room Rate<br>(USD) |
|-------------------------|-------------------------------|----------------------------------|
| Super<br>deluxe<br>**** | Sheraton Incheon Hotel        | 150~170                          |
|                         | Oakwood Premier Hotel         |                                  |
| Deluxe<br>★★★★          | Orakai Songdo Park Hotel      | 100~130                          |
|                         | The Central Park Hotel Songdo |                                  |
|                         | Holiday Inn Incheon Songdo    |                                  |