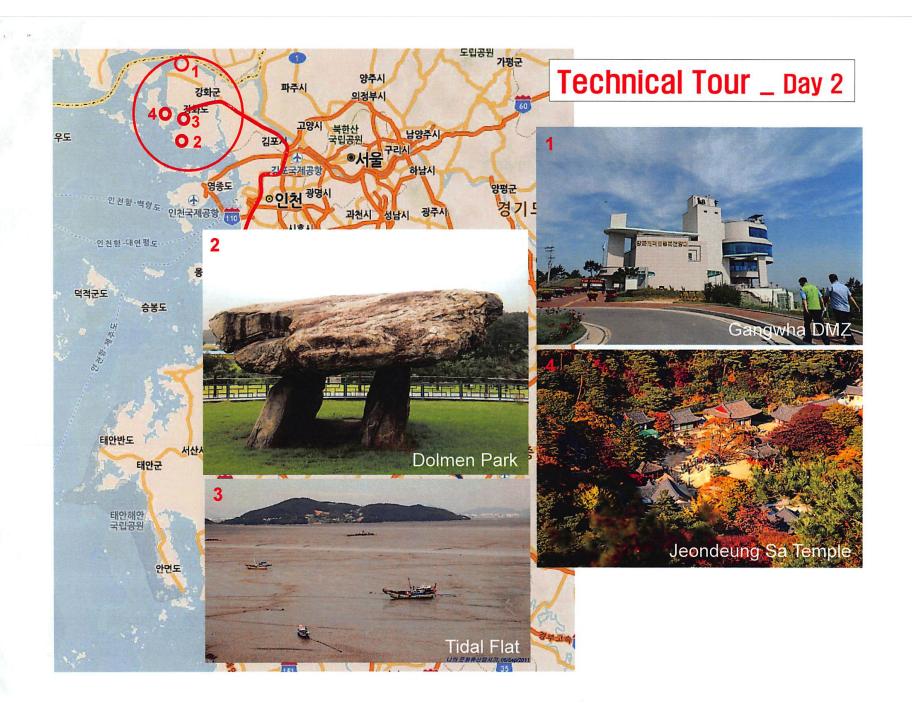

-|-------------------------------|----------------------------------|
| Super<br>deluxe<br>**** | Sheraton Incheon Hotel        | 150~170                          |
|                         | Oakwood Premier Hotel         |                                  |
| Deluxe<br>★★★★          | Orakai Songdo Park Hotel      | 100~130                          |
|                         | The Central Park Hotel Songdo |                                  |
|                         | Holiday Inn Incheon Songdo    |                                  |

Some Hotel 10% tax and 10% service charge will be added to the above rate.

※ Breakfast is not included in the above rate.

**UMC 2016 Hotel and Conference Selection** 



# **Tourist Attractions within Songdo**



### **Restaurants within Songdo**