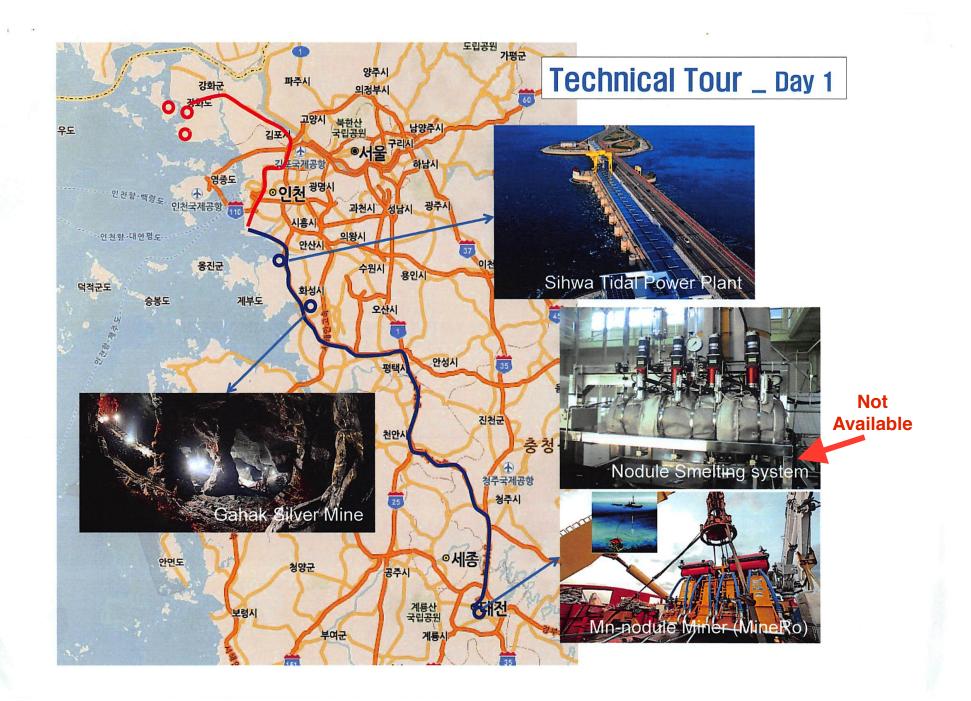

---|-------------------------------|----------------------------------|
| Super<br>deluxe<br>**** | Sheraton Incheon Hotel        | 150~170                          |
|                         | Oakwood Premier Hotel         |                                  |
| Deluxe<br>★★★★          | Orakai Songdo Park Hotel      | 100~130                          |
|                         | The Central Park Hotel Songdo |                                  |
|                         | Holiday Inn Incheon Songdo    |                                  |

Some Hotel 10% tax and 10% service charge will be added to the above rate.

※ Breakfast is not included in the above rate.

**UMC 2016 Hotel and Conference Selection** 



# **Tourist Attractions within Songdo**



### **Restaurants within Songdo**