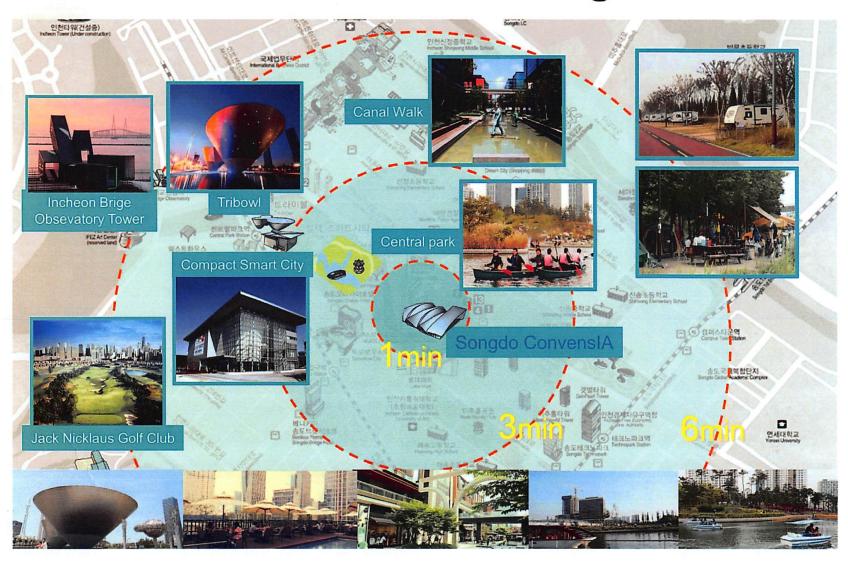

Rate<br>(USD) |
|-------------------------|-------------------------------|----------------------------------|
| Super<br>deluxe<br>**** | Sheraton Incheon Hotel        | 150~170                          |
|                         | Oakwood Premier Hotel         |                                  |
| Deluxe<br>★★★★          | Orakai Songdo Park Hotel      | 100~130                          |
|                         | The Central Park Hotel Songdo |                                  |
|                         | Holiday Inn Incheon Songdo    |                                  |

Some Hotel 10% tax and 10% service charge will be added to the above rate.

※ Breakfast is not included in the above rate.

**UMC 2016 Hotel and Conference Selection** 



# **Tourist Attractions within Songdo**



### **Restaurants within Songdo**