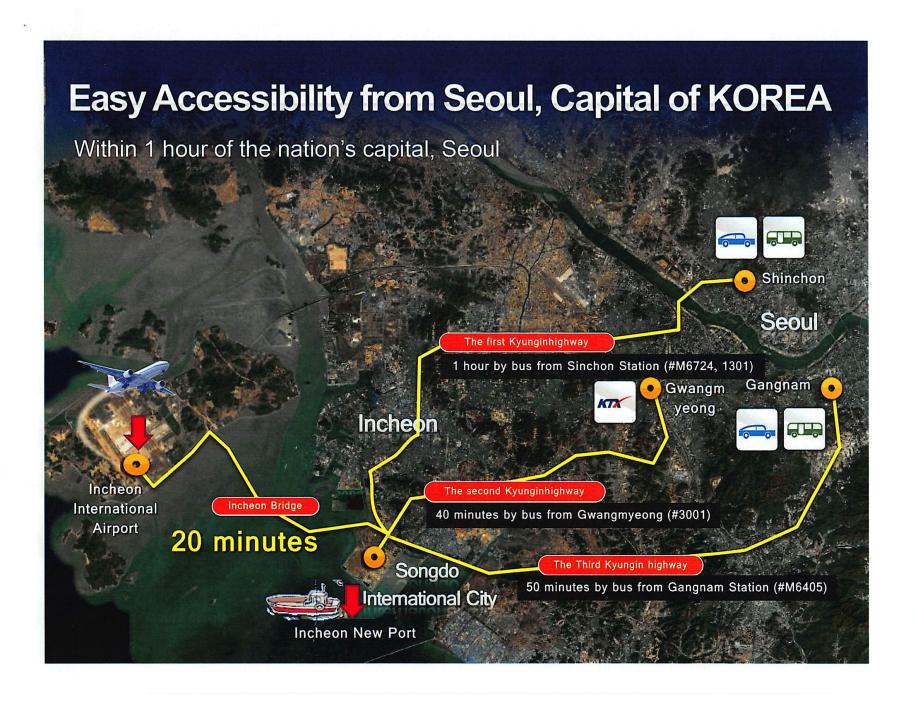

• Incheon International Airport links with 180 cities in 50 countries

### **Incheon International Airport**

- ASQ(Airport Service Quality) Grand prize winner for 10 consecutive years
- Incheon Airport has risen to the ranks of the world's top airports, and now connects Korea
  to 180 cities in 60 countries around the globe with expanded annual capacities of
  410,000 flights, 44 million passengers, and 4.5 million tons of cargo



The Gateway to Korea!







## Range of Hotel Rates

#### Accommodation

• Reasonable prices ranging from USD100 to USD170

| Class                   | Hotel                         | Discounted<br>Room Rate<br>(USD) |
|-------------------------|-------------------------------|----------------------------------|
| Super<br>deluxe<br>**** | Sheraton Incheon Hotel        | 150~170                          |
|                         | Oakwood Premier Hotel         |                                  |
| Deluxe<br>★★★★          | Orakai Songdo Park Hotel      | 100~130                          |
|                         | The Central Park Hotel Songdo |                                  |
|                         | Holiday Inn Incheon Songdo    |                                  |

Some Hotel 10% tax and 10% service