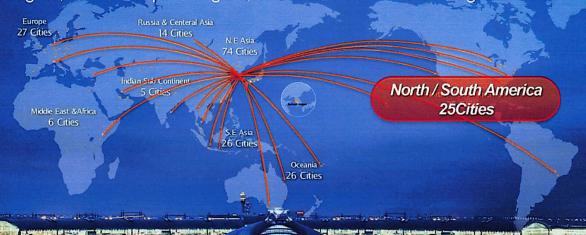

• Incheon International Airport links with 180 cities in 50 countries

### **Incheon International Airport**

- ASQ(Airport Service Quality) Grand prize winner for 10 consecutive years
- Incheon Airport has risen to the ranks of the world's top airports, and now connects Korea
  to 180 cities in 60 countries around the globe with expanded annual capacities of
  410,000 flights, 44 million passengers, and 4.5 million tons of cargo