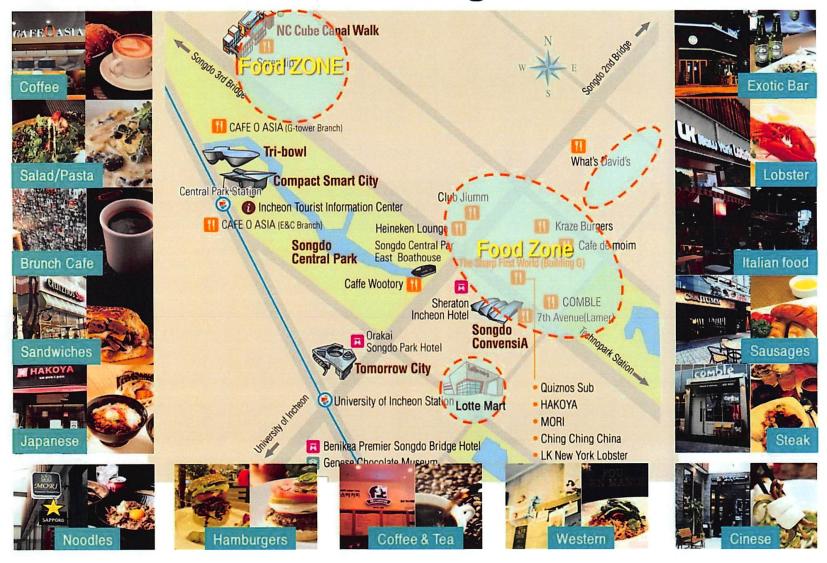

-----|-------------------------------|----------------------------------|
| Super<br>deluxe<br>**** | Sheraton Incheon Hotel        | 150~170                          |
|                         | Oakwood Premier Hotel         |                                  |
| Deluxe<br>★★★★          | Orakai Songdo Park Hotel      | 100~130                          |
|                         | The Central Park Hotel Songdo |                                  |
|                         | Holiday Inn Incheon Songdo    |                                  |

Some Hotel 10% tax and 10% service charge will be added to the above rate.

※ Breakfast is not included in the above rate.

**UMC 2016 Hotel and Conference Selection** 



# **Tourist Attractions within Songdo**



### **Restaurants within Songdo**